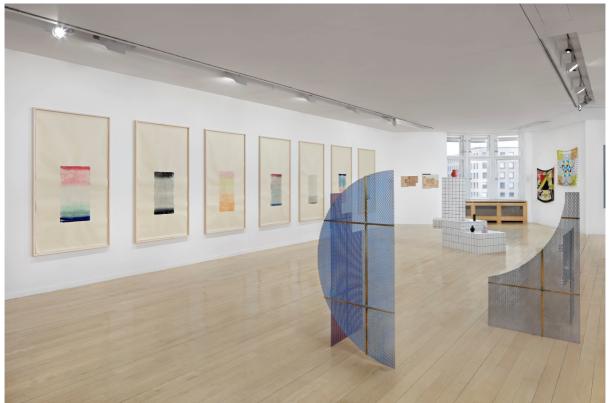

Visions of Exchange. Mercedes-Benz Art Scope Award 2009-2017. Exhibition by the Daimler Art Collection at the location Daimler Contemporary Berlin. June 2018 – November 2018. F. I. Menja Stevenson, Eva Berendes, Rita Hensen. Photo: Hans-Georg Gaul, Berlin.

Visions of Exchange. Mercedes-Benz Art Scope Award 2009-2017. Exhibition by the Daimler Art Collection at the location Daimler Contemporary Berlin. June 2018 – November 2018. F. I. Eva Berendes, Rita Hensen, Hiroe Saeki. Photo: Hans-Georg Gaul, Berlin.