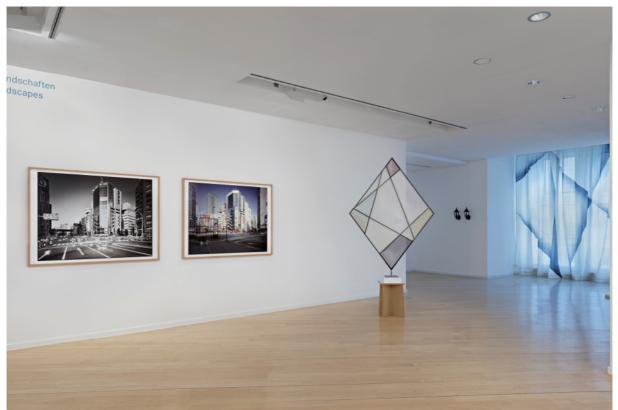

Visions of Exchange. Mercedes-Benz Art Scope Award 2009-2017. Exhibition by the Daimler Art Collection at the location Daimler Contemporary Berlin. June 2018 – November 2018. F. I. Tokihiro Satō, Eva Berendes, Ryosuke Imamura. Photo: Hans-Georg Gaul, Berlin.