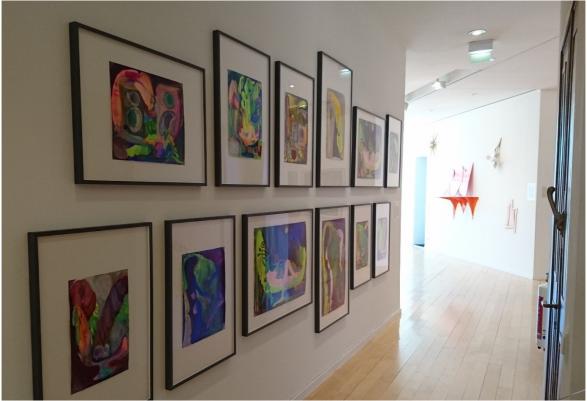

Visions of Exchange. Mercedes-Benz Art Scope Award 2009-2017. Exhibition by the Daimler Art Collection at the location Daimler Contemporary Berlin. June 2018 – November 2018. F. I. Menja Stevenson, Eva Berendes, Rita Hensen. Photo: Hans-Georg Gaul, Berlin.

Visions of Exchange. Mercedes-Benz Art Scope Award 2009-2017. Exhibition by the Daimler Art Collection at the location Daimler Contemporary Berlin. June 2018 – November 2018. F. I. Eva Berendes, Rita Hensen, Hiroe Saeki. Photo: Hans-Georg Gaul, Berlin.