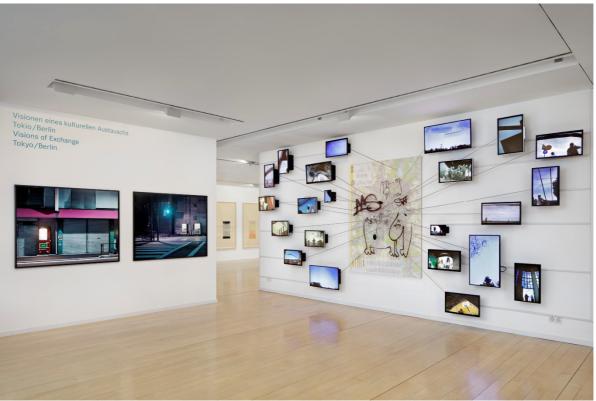

The exhibition "Visions of Exchange" presents the last eleven scholarship recipients of the "Mercedes-Benz Art Scope" artist-in-residence program. This art and culture program established in 1991 by Mercedes-Benz Japan began as support for Japanese artists with a stay in Monflanquin, in southwest France, near the Pyrenees. Thanks to a cooperative agreement with the Daimler Art Collection, Stuttgart / Berlin, the program has reoriented itself since 2004 and established itself as a Japanese-German cultural exchange. A three-month stay in the cities of Tokyo and Berlin allows the selected artists to deepen their knowledge of the host country's culture. Exhibitions in the Hara Museum of Contemporary Art in Tokyo and the Daimler Contemporary in Berlin present the scholarship recipients and thus a selection of the contemporary art scene in each host country.